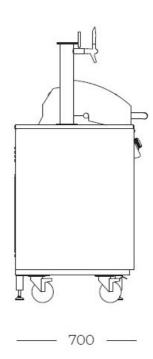

## **DETAILS**

| Туре       | Barbecue + Beer dispenser                                                                                                                                                 |
|------------|---------------------------------------------------------------------------------------------------------------------------------------------------------------------------|
| Material   | Stainless steel AISI 316 L with alveolar aluminum support                                                                                                                 |
| Framework  | Structure - carbon steel welded tubular structure with painting cycle for outdoor environment 4 wheels (2 with locking system) 4 adjustable feet for laying on the ground |
| Texture    | Brushed in line                                                                                                                                                           |
| Dimensions | 220 x 70 x (h) 162 cm                                                                                                                                                     |
| Wheels     | Yes                                                                                                                                                                       |
| Weight     | 275 kg                                                                                                                                                                    |