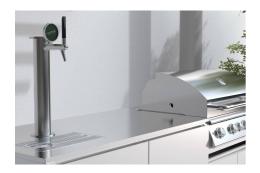

Methane nozzle set supplied

Integrated beer dispenser

Beer dispenser mounted on a fixed collapsible column (beer cooling capacity - 50 l/h)

Stainless steel welded tray for collecting liquids equipped with a glass refreshing system