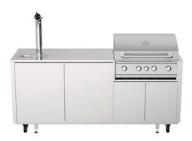

## **Insieme Beer + BBQ**

Freestanding Code: 7555 016

## **DETAILS**

| Туре       | Barbecue + Beer dispenser                                                                                                                                                 |
|------------|---------------------------------------------------------------------------------------------------------------------------------------------------------------------------|
| Material   | Stainless steel AISI 316 L with alveolar aluminum support                                                                                                                 |
| Framework  | Structure - carbon steel welded tubular structure with painting cycle for outdoor environment 4 wheels (2 with locking system) 4 adjustable feet for laying on the ground |
| Texture    | Brushed in line                                                                                                                                                           |
| Dimensions | 220 x 70 x (h) 162 cm                                                                                                                                                     |
| Wheels     | Yes                                                                                                                                                                       |
| Weight     | 275 kg                                                                                                                                                                    |

Integrated BBQ Cooking area 770 x 490 mm

Insulated lid with analogue thermometer

4 2.0 kW burners with safety valve and rapid intervention thermocouples

Electronic ignition Interior lights LPG gas testing

Methane nozzle set supplied

Integrated beer dispenser

Beer dispenser mounted on a fixed collapsible column (beer cooling capacity - 50 l/h)

Stainless steel welded tray for collecting liquids equipped with a glass refreshing system

Rear features

Hot and cold water connection

Electrical connection
Gas connection

Front door equipment

Beer cooler 50 I / h

Compartment for positioning beer keg

Compartment with internal stainless steel shelf