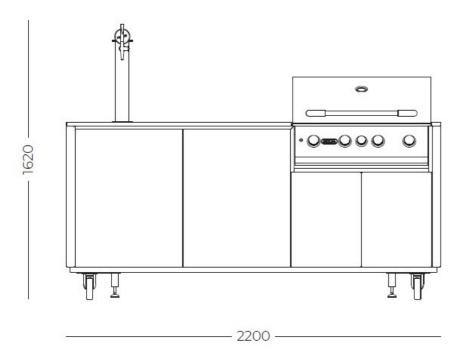

## **DETAILS**

| Туре       | Barbecue + Beer dispenser                                                                                                                                                 |
|------------|---------------------------------------------------------------------------------------------------------------------------------------------------------------------------|
| Material   | Stainless steel AISI 316 L with alveolar aluminum support                                                                                                                 |
| Framework  | Structure - carbon steel welded tubular structure with painting cycle for outdoor environment 4 wheels (2 with locking system) 4 adjustable feet for laying on the ground |
| Texture    | Brushed in line                                                                                                                                                           |
| Dimensions | 220 x 70 x (h) 162 cm                                                                                                                                                     |
| Wheels     | Yes                                                                                                                                                                       |
| Weight     | 275 kg                                                                                                                                                                    |